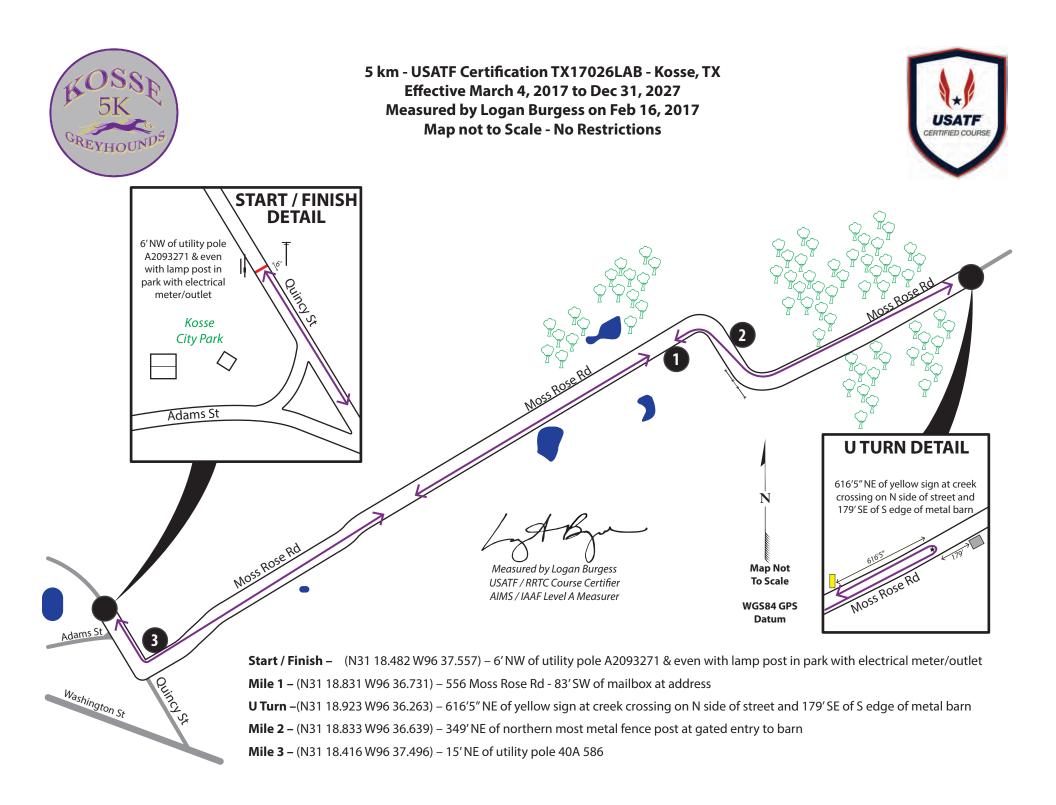

## Road Running Technical Council USA Track & Field Measurement Certificate

| Name of the course              | Kosse Greyhound 5K              |                               | Distance       | 5 km                        |                    |
|---------------------------------|---------------------------------|-------------------------------|----------------|-----------------------------|--------------------|
| Location (state)                | ТХ                              | (city)                        |                | Kosse                       |                    |
| Type of course: road race       | <b>X</b> calibration cou        | rse 🔲 🛛 track                 |                |                             |                    |
| Measuring methods: bicy         | cle 🛛 🔹 steel tape 🗌            | electronic                    | distance meter | ]                           |                    |
| Measured by (name, address      | , phone & e-mail) Log           | an A Burgess                  | s - logan@ever | ntsouthwest.com             |                    |
| 614 Stillmeadow Dr, R           | ichardson, TX 7508 <sup>.</sup> | <mark>1 - 214.803</mark> .7   | 800            |                             |                    |
| Race contact (name, address,    | phone & e-mail) Bro             | o <mark>ks Valls - b</mark> r | ooks@kossete   | xas.com                     |                    |
| 810 S. Mignonette, Ko           | sst, TX 76653 - 832.            | .773.8361                     |                |                             |                    |
| Date(s) when course measure     | ed: Feb 16, 2017                |                               |                |                             |                    |
| Number of measurements of       | entire course: <u>1</u>         | Course Config                 | guration:      | Out-and-B                   | ack                |
| Elevation (meters above sea     | level) Start 158 m              | Finish                        | 158 m 🔄 Highe  | est <u>    169 m    </u> Lo | owest <u>157 m</u> |
| Straight line distance betwee   | n start & finish                | 0                             | Drop 0         | m km — Separa               | ation <u>0</u> %   |
| Type of surface: paved          | 100 % dirt 0                    | %gravel                       | 0% gra         | ss 0 % trac                 | ck_0_%             |
| Effective date of certification | n: March 4                      | 4, 2017                       | Certificatio   | n code: TX1                 | 17026LAB           |
|                                 |                                 |                               |                |                             |                    |

## Be It Officially Noted That

Based on examination of data provided by the above named measurer, the course described above and in the map attached is hereby certified as reasonably accurate in measurement according to the standards adopted by the Road Running Technical Council. If *any* changes are made to the course, this certification becomes void, and the course must then be recertified.